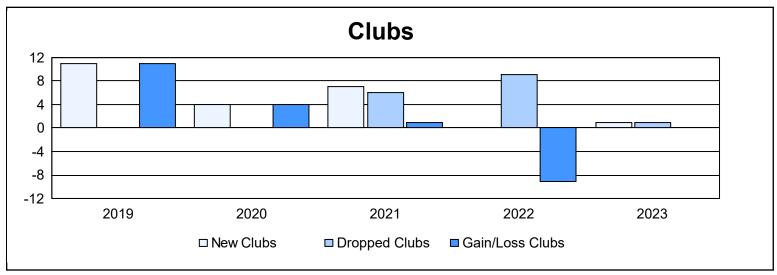

District 301A4 As of June 2023 Cumulative

| Year      | New<br>Clubs | Dropped<br>Clubs | Gain/<br>Loss<br>Clubs | New<br>Members | Charter<br>Members | Reinstate<br>Members | Transfer<br>Members | Total<br>Member<br>Added | Total<br>Members<br>Dropped | Gain/<br>Loss<br>Members |
|-----------|--------------|------------------|------------------------|----------------|--------------------|----------------------|---------------------|--------------------------|-----------------------------|--------------------------|
| 2018-2019 | 11           | 0                | 11                     | 65             | 283                | 4                    | 0                   | 352                      | 62                          | 290                      |
| 2019-2020 | 4            | 0                | 4                      | 165            | 87                 | 3                    | 1                   | 256                      | 159                         | 97                       |
| 2020-2021 | 7            | 6                | 1                      | 24             | 214                | 1                    | 0                   | 239                      | 196                         | 43                       |
| 2021-2022 | 0            | 9                | -9                     | 17             | 93                 | 205                  | 3                   | 318                      | 539                         | -221                     |
| 2022-2023 | 1            | 1                | 0                      | 88             | 37                 | 113                  | 0                   | 238                      | 275                         | -37                      |
| Average   | 5            | 3                | 1                      | 72             | 143                | 65                   | 1                   | 281                      | 246                         | 34                       |